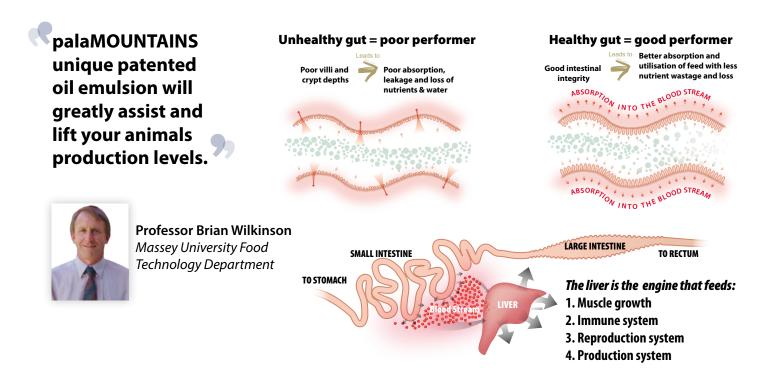

eights: 506, 488,<br>446, 508, 481, 506, 476, 499,<br>492, 492, 480, 455, 437, 475,<br>408, 508, 468, 502, 512, 490,<br>442. |                                                          |                                                                                                                                                                                |
| Bulls weighed 27 March,<br>18 months old                 | Individual weights: 468, 498,<br>512, 510, 514, 492, 468, 467,<br>518, 482, 512, 493, 514.                                               |                                                          |                                                                                                                                                                                |



# **Order now!**

Phone 0800 848 276 or visit www.palamountains.info/revive