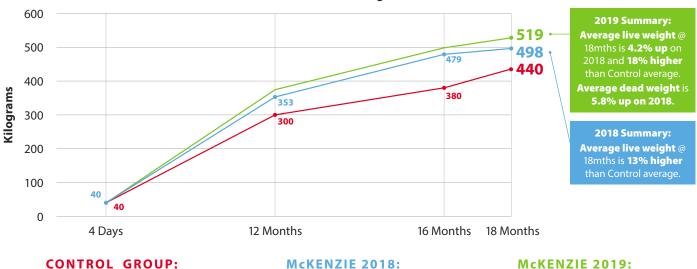

### FEEDING:

Fed on Milligan's calf milk replacer and Reliance Calf 2000 pellets for 10 and 12 weeks.

McKenzie Farms 2018 & 2019 versus Babcock Institute (Average Normal Growth Rate)

- Drenched 30mls of palaMOUNTAINS Revive once a week to 10 weeks old.
- Prior to going on kale they were drenched 50mls of palaMOUNTAINS Revive and another 50mls when they came off kale at 12 months old.
- Alliance anthelmintic drench used December & February then Cydectin pour on May & December. All were 1ml / 10kg.

18 MONTH AVERAGE WEIGHT:

## 440kg

Note: Control group data referenced from Babcock Institute Average Normal Growth Rates.

18 MONTH AVERAGE WEIGHT: 498kg Top 7 from herd had average dead weight of 250.43kg

SEE REVERSE FOR FULL TRIAL GROUP DETAILS

18 MONTH **AVERAGE WEIGHT:** 519kg Top 13 from herd had

average dead weight of 265.0kg

## *McKenzie Farm Calf Rearing Revive Trials 2018 & 2019 Data*

| 2018 McKenzie Farms Group - 21 Fresian/Angus Bull Calves |                                                                                                                                          | 2019 McKenzie Farms Group - 28 Fresian/Angus Bull Calves |                                                                                                                                                                                |
|----------------------------------------------------------|------------------------------------------------------------------------------------------------------------------------------------------|----------------------------------------------------------|--------------------------------------------------------------------------------------------------------------------------------------------------------------------------------|
| Bull calves weighed 1 Oct,<br>12 months old              | Average weight: 353kg                                                                                                                    | Bulls weighed 15 April,<br>18 months old                 | Individual weights: 468, 495,<br>508, 516, 558, 564, 518, 562,<br>482, 488, 534, 546, 506, 500,<br>491, 546, 470, 532, 508, 562,<br>500, 461, 562, 497, 504, 558,<br>540, 576. |
| Bulls weighed 23 Jan,<br>16 months old                   | Individual Weights: 506, 488,<br>446, 508, 481, 506, 476, 499,<br>492, 492, 480, 455, 437, 475,<br>408, 508, 468, 502, 512, 490,<br>442. |                                                          |                                                                                                                                                                                |
| Bulls weighed 27 March,<br>18 months old                 | Individual weights: 468, 498,<br>512, 510, 514, 492, 468, 467,<br>518, 482, 512, 493, 514.                                               |                                                          |                                                                                                                                                                                |